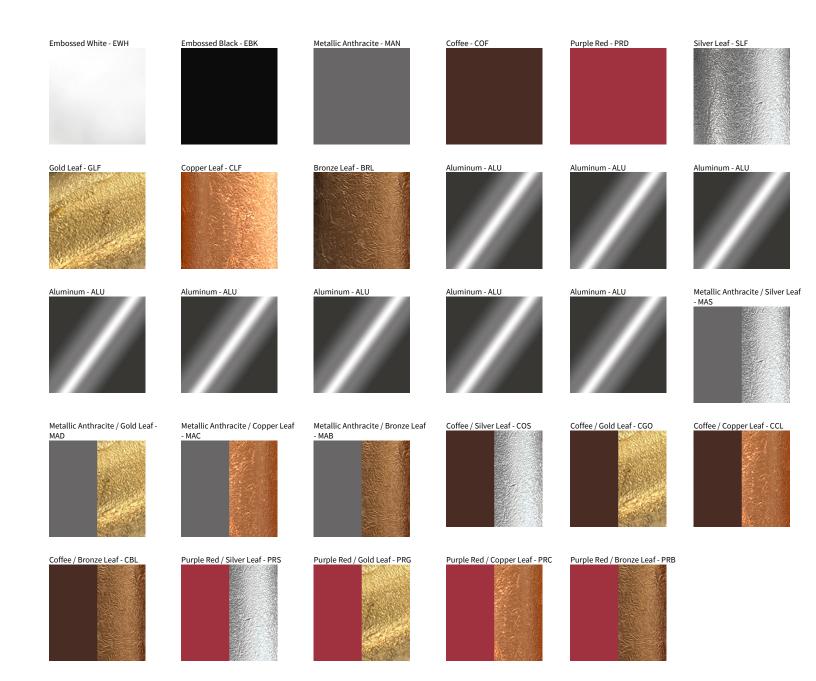

## CRASH SURFACE COLOR FINISH CHART

| PROJECT  |  |
|----------|--|
| ТҮРЕ     |  |
| NOTES    |  |
| QUANTITY |  |
| DATE     |  |

Digital: Not all screens are calibrated the same, and therefore, colors will appear differently between screens.

Physical: When texture is involved, there will be variations in color, character and tone within a product series and between product families.

Zaneen Group Inc. @ 2024, T 1800-388-3382, F 416-247-9319, www.zaneen.com